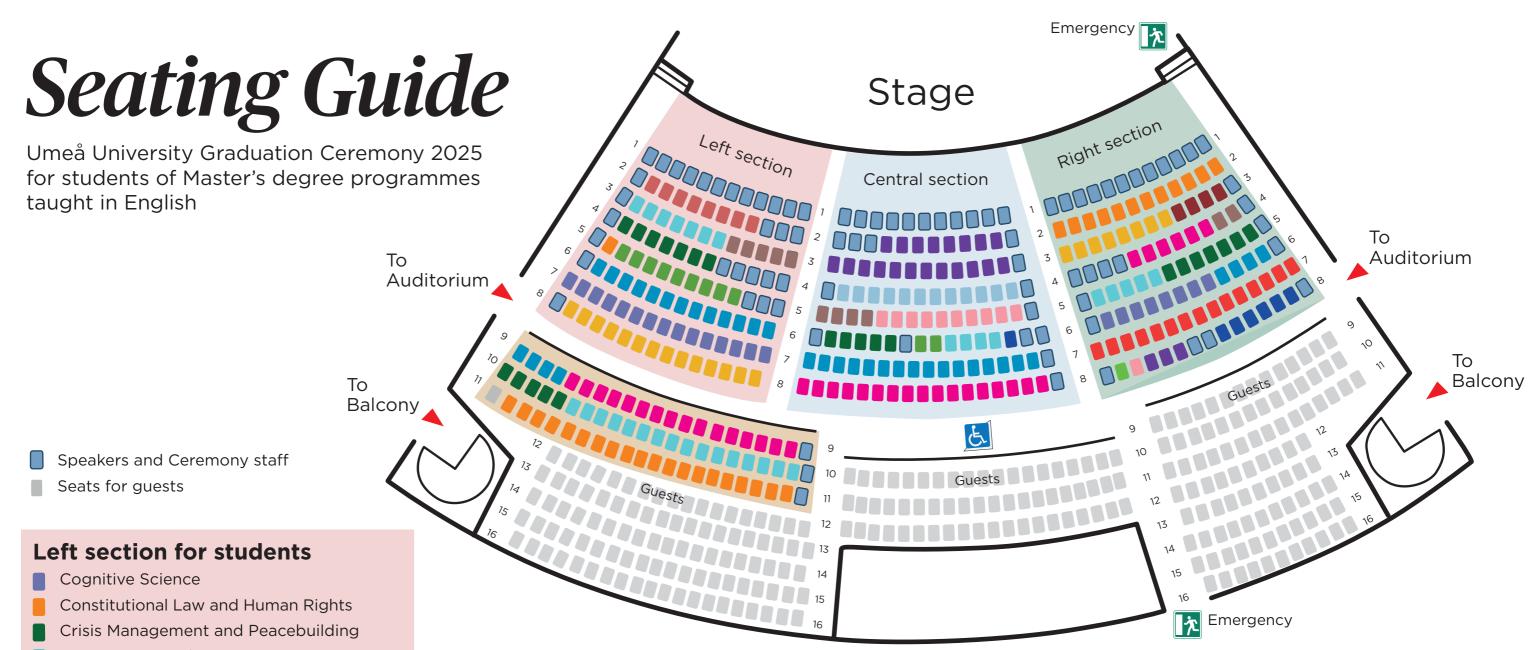

- Human Geography
- Management
- Political Science
- Psychology with a specialization in Health Psychology
- Spatial Planning
- Toursim and Sustainable Development

## **Upper Left section for students**

- Fine Arts
- Gender, Justice and Society
- Human-Computer Interaction and User Experience
- Landscape Archeology / Environmental Archaeology
- IT Management

## **Central section for students**

- Accounting
- Advanced Product Design
- Biomedicine
- Business Development and Internationalisation
- Chemistry
- Economics
- Finance
- Marketing
- Interaction Design
- Transportation Design

## **Right section for students**

- Architecture 5-year
- Architecture and Urban Design
- Artificial Intelligence
- **Earth Science**
- Ecology
- Environmental Science with focus on Sustainable Development
- Mathematical Statistics
- Molecular Biology
- Plant and Forest Biotechnology
- Physics

- Public Health 1-year
- Public Health 2-year
- Public Health 2-year with a Specialization in Health Economics
- Robotics and Control