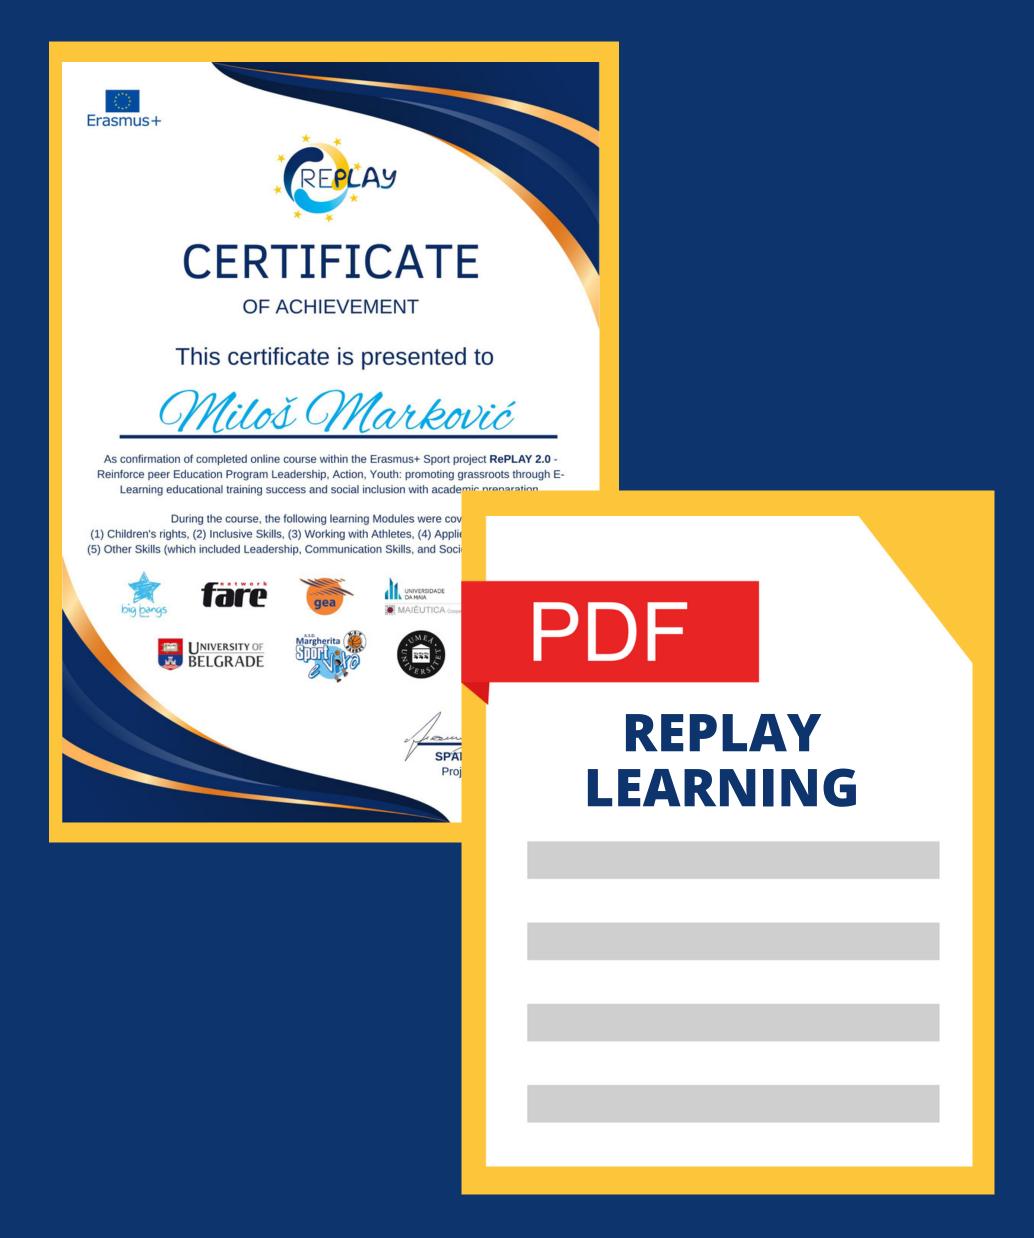

# WHEN YOU FINISH ALL THE QUIZZES (THE COURSE) YOU WILL GET YOUR

- (1) CERTIFICATE,
- (2) LEARNING MATERIALS,

... ON EMAIL ADDRESS YOU USED FOR THE COURSE AFTER 3-5 DAYS.