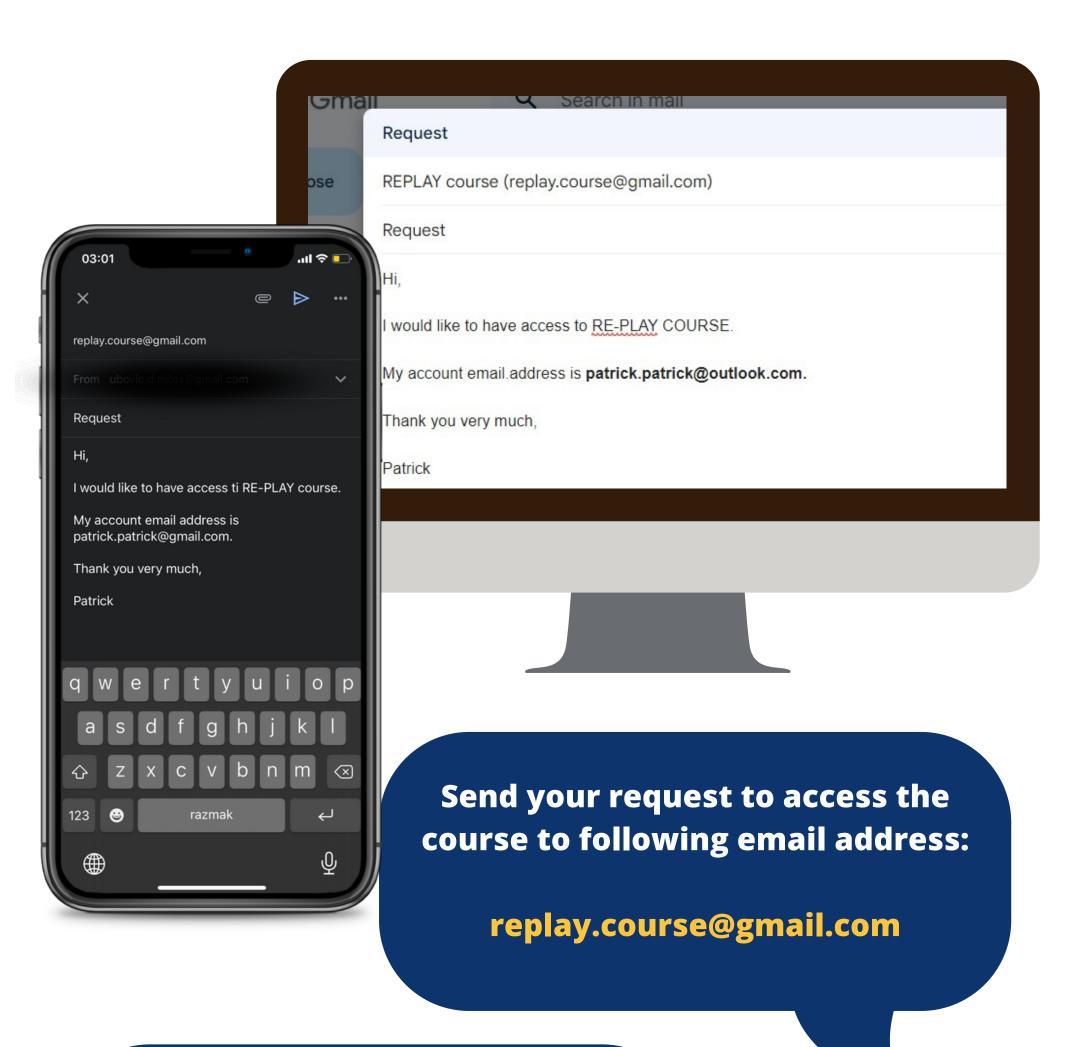

## STEP 4: SEND E-MAIL REQUEST TO ACCESS THE COURSE

In your email point to us your email address which you used for registration to e-learning platforme!

You will receive (1) confirmation that we gave you access to course and (2) link for REPLAY COURSE