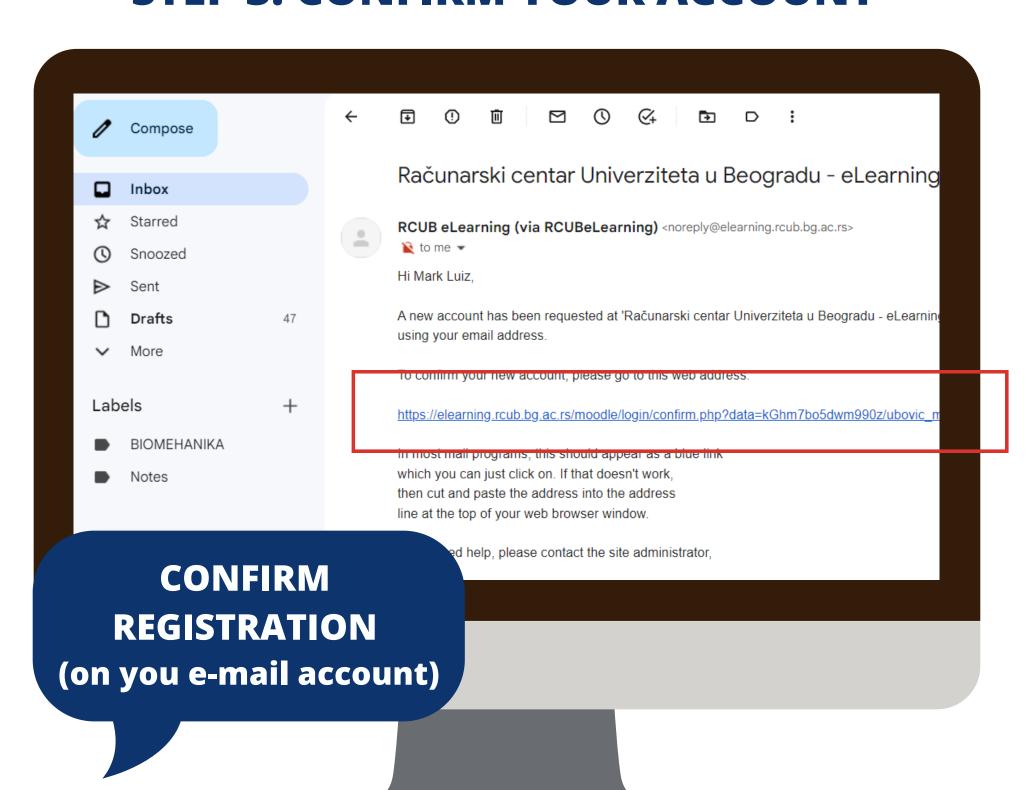

#### RE-PLAY COURSE FOR GRASSROOT COACHES

### USER MANUAL









This course is as a result of the RE-Play project, and was financed by the EU program for education, training, youth and sport - ERASMUS+





# HOW TO SUCCESSFULLY FINISH THE COURSE?

1

REGISTER ON FREE E-LEARNING PLATFORME

2

SEND AN E-MAIL REQUEST TO ACCESS THE COURSE



LEARN EACH MODULE AND FINISH THE QUIZZES



GET YOUR CERTIFICATE AND ALL OF THE LEARNING MATERIALS ON E-MAIL

#### STEP 1: LOG IN TO E-LEARNIRNG PLATFORM

**CLICK HERE TO VISIT** 





#### STEP 2: FILL THE REGISTRATION FORM



#### **STEP 3: CONFIRM YOUR ACCOUNT**



## STEP 4: SEND E-MAIL REQUEST TO ACCESS THE COURSE



In your email point to us your email address which you used for registration to e-learning platforme!

You will receive (1) confirmation that we gave you access to course and (2) link for REPLAY COURSE

#### **STEP 5: GO TO THE RE-PLAY COURSE**

#### **CLICK HERE TO VISIT**





## STEP 6: CHOOSE THE TYPE OF LEARNING IN EACH MODULE



#### STEP 7: CHECK YOUR KNOWLEDGE IN QUIZ



# IMPORTANT NOTE: YOU CAN NOT ACCESS LEARNING MATERIALS OR QUIZZES IF YOU DIDN'T PASS THE PREVIOUS ONES WITH 100%



## STEP 8: IF YOU HAVE PROBLEMS, CHECK CHAT ROOM AT THE END OF THE FIRST PAGE



# WHEN YOU FINISH ALL THE QUIZZES (THE COURSE) YOU WILL GET YOUR

- (1) CERTIFICATE,
- (2) LEARNING MATERIALS,

... ON EMAIL ADDRESS YOU USED FOR THE COURSE AFTER