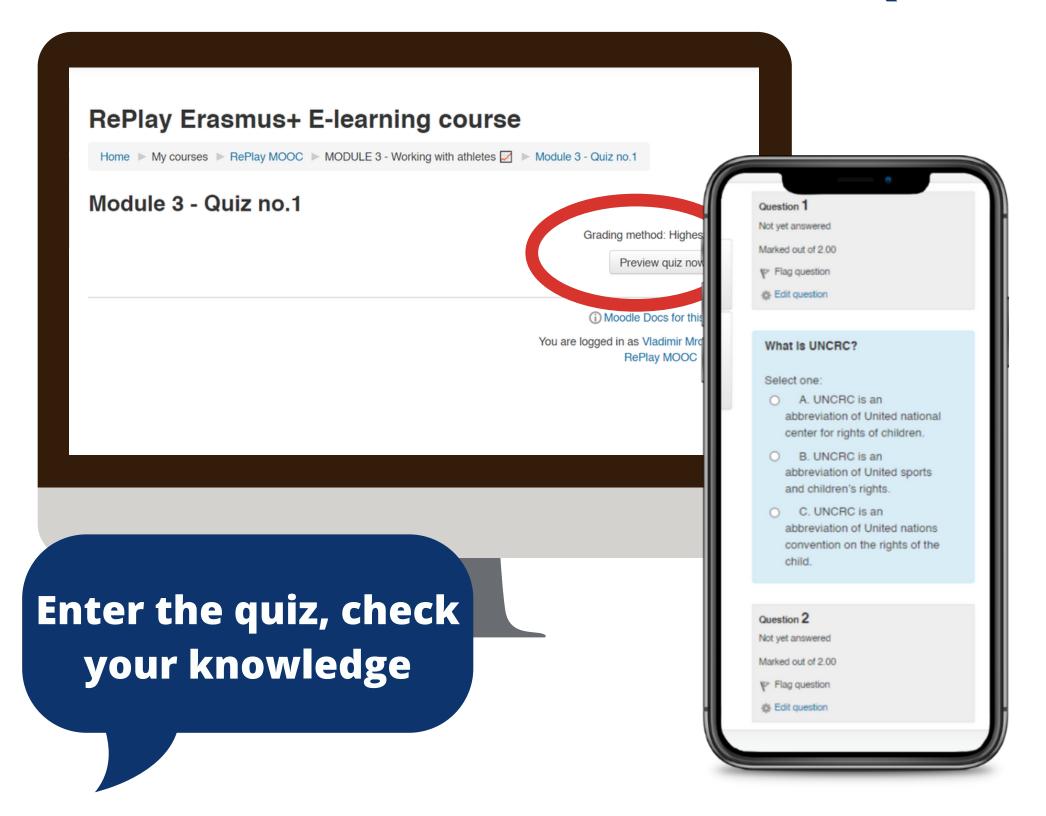

E?

1

REGISTER ON FREE E-LEARNING PLATFORME

2

SEND AN E-MAIL REQUEST TO ACCESS THE COURSE



LEARN EACH MODULE AND FINISH THE QUIZZES



GET YOUR CERTIFICATE AND ALL OF THE LEARNING MATERIALS ON E-MAIL

#### STEP 1: LOG IN TO E-LEARNIRNG PLATFORM

**CLICK HERE TO VISIT** 





#### STEP 2: FILL THE REGISTRATION FORM



#### **STEP 3: CONFIRM YOUR ACCOUNT**



## STEP 4: SEND E-MAIL REQUEST TO ACCESS THE COURSE



In your email point to us your email address which you used for registration to e-learning platforme!

You will receive (1) confirmation that we gave you access to course and (2) link for REPLAY COURSE

#### **STEP 5: GO TO THE RE-PLAY COURSE**

#### **CLICK HERE TO VISIT**





## STEP 6: CHOOSE THE TYPE OF LEARNING IN EACH MODULE



#### STEP 7: CHECK YOUR KNOWLEDGE IN QUIZ



# IMPORTANT NOTE: YOU CAN NOT ACCESS LEARNING MATERIALS OR QUIZZES IF YOU DIDN'T PASS THE PREVIOUS ONES WITH 100%



## STEP 8: IF YOU HAVE PROBLEMS, CHECK CHAT ROOM AT THE END OF THE FIRST PAGE



# WHEN YOU FINISH ALL THE QUIZZES (THE COURSE) YOU WILL GET YOUR

- (1) CERTIFICATE,
- (2) LEARNING MATERIALS,

... ON EMAIL ADDRESS YOU USED FOR THE COURSE AFTER 3-5 DAYS.





# THANK YOU FOR CHOOSING RE-PLAY