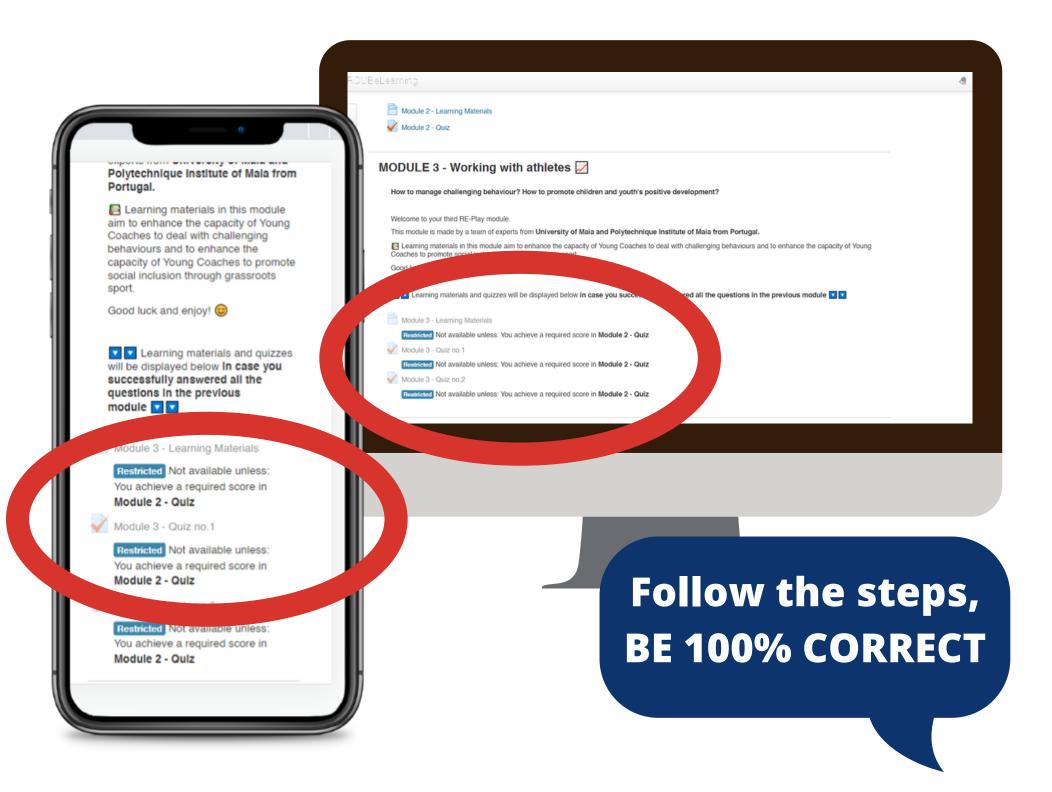

# IMPORTANT NOTE: YOU CAN NOT ACCESS LEARNING MATERIALS OR QUIZZES IF YOU DIDN'T PASS THE PREVIOUS ONES WITH 100%