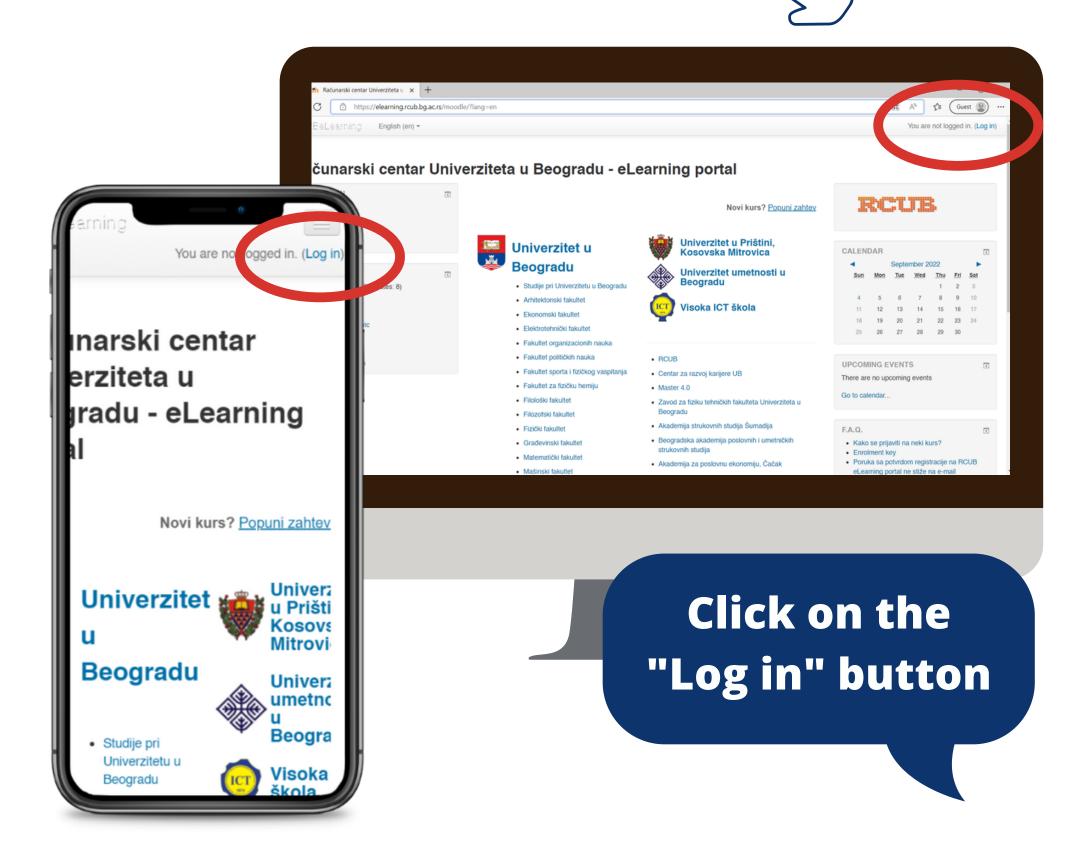

#### RE-PLAY COURSE FOR GRASSROOT COACHES

### USER MANUAL









This course is as a result of the RE-Play project, and was financed by the EU program for education, training, youth and sport - ERASMUS+





# HOW TO SUCCESSFULLY FINISH THE COURSE?

1

REGISTER ON FREE E-LEARNING PLATFORME

2

SEND AN E-MAIL REQUEST TO ACCESS THE COURSE



LEARN EACH MODULE AND FINISH THE QUIZZES



GET YOUR CERTIFICATE AND ALL OF THE LEARNING MATERIALS ON E-MAIL

#### STEP 1: LOG IN TO E-LEARNIRNG PLATFORM

**CLICK HERE TO VISIT** 





#### STEP 2: FILL THE REGISTRATION FORM



#### **STEP 3: CONFIRM YOUR ACCOUNT**



## STEP 4: SEND E-MAIL REQUEST TO ACCESS THE COURSE



In your email point to us your email address which you used for registration to e-learning platforme!

You will receive (1) confirmation that we gave you access to course and (2) link for REPLAY COURSE

#### **STEP 5: GO TO THE RE-PLAY COURSE**

#### **CLICK HERE TO VISIT**





## STEP 6: CHOOSE THE TYPE OF LEARNING IN EACH MODULE



#### STEP 7: CHECK YOUR KNOWLEDGE IN QUIZ



# IMPORTANT NOTE: YOU CAN NOT ACCESS LEARNING MATERIALS OR QUIZZES IF YOU DIDN'T PASS THE PREVIOUS ONES WITH 100%



## STEP 8: IF YOU HAVE PROBLEMS, CHECK CHAT ROOM AT THE END OF THE FIRST PAGE



# WHEN YOU FINISH ALL THE QUIZZES (THE COURSE) YOU WILL GET YOUR

- (1) CERTI