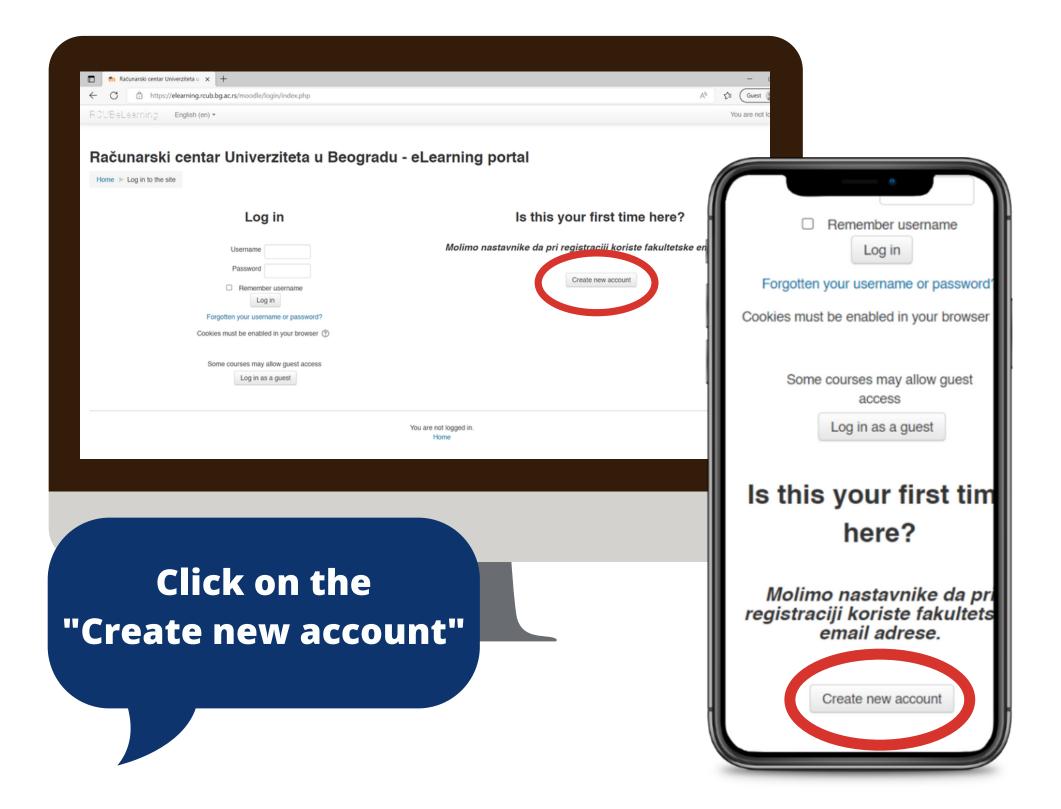

#### RE-PLAY COURSE FOR GRASSROOT COACHES

### USER MANUAL









This course is as a result of the RE-Play project, and was financed by the EU program for education, training, youth and sport - ERASMUS+





# HOW TO SUCCESSFULLY FINISH THE COURSE?

1

REGISTER ON FREE E-LEARNING PLATFORME

2

SEND AN E-MAIL REQUEST TO ACCESS THE COURSE



LEARN EACH MODULE AND FINISH THE QUIZZES



GET YOUR CERTIFICATE AND ALL OF THE LEARNING MATERIALS ON E-MAIL

#### STEP 1: LOG IN TO E-LEARNIRNG PLATFORM

**CLICK HERE TO VISIT** 





#### STEP 2: FILL THE REGISTRATION FORM



#### **STEP 3: CONFIRM YOUR ACCOUNT**



## STEP 4: SEND E-MAIL REQUEST TO ACCESS THE COURSE



In your email point to us your email address which you used for registration to e-learning platforme!

You will receive (1) confirmation that we gave you access to course and (2) link for REPLAY COURSE

#### **STEP 5: GO TO THE RE-PLAY COURSE**

#### **CLICK HERE TO VISIT**





## STEP 6: CHOOSE THE TYPE OF LEARNING IN EACH MODULE



#### STEP 7: CHECK YOUR KNOWLEDGE IN QUIZ



# IMPORTANT NOTE: YOU CAN NOT ACCESS LEARNING MATERIALS OR QUIZZES IF YOU DIDN'T PASS THE PREVIOUS ONES WITH 100%



## STEP 8: IF YOU HAVE PROBLEMS, CHECK CHAT ROOM AT THE END OF THE FIRST PAGE



# WHEN YOU FINISH ALL THE QUIZZES (THE COURSE) YOU WILL GET YOUR

- (1) CERTIFI