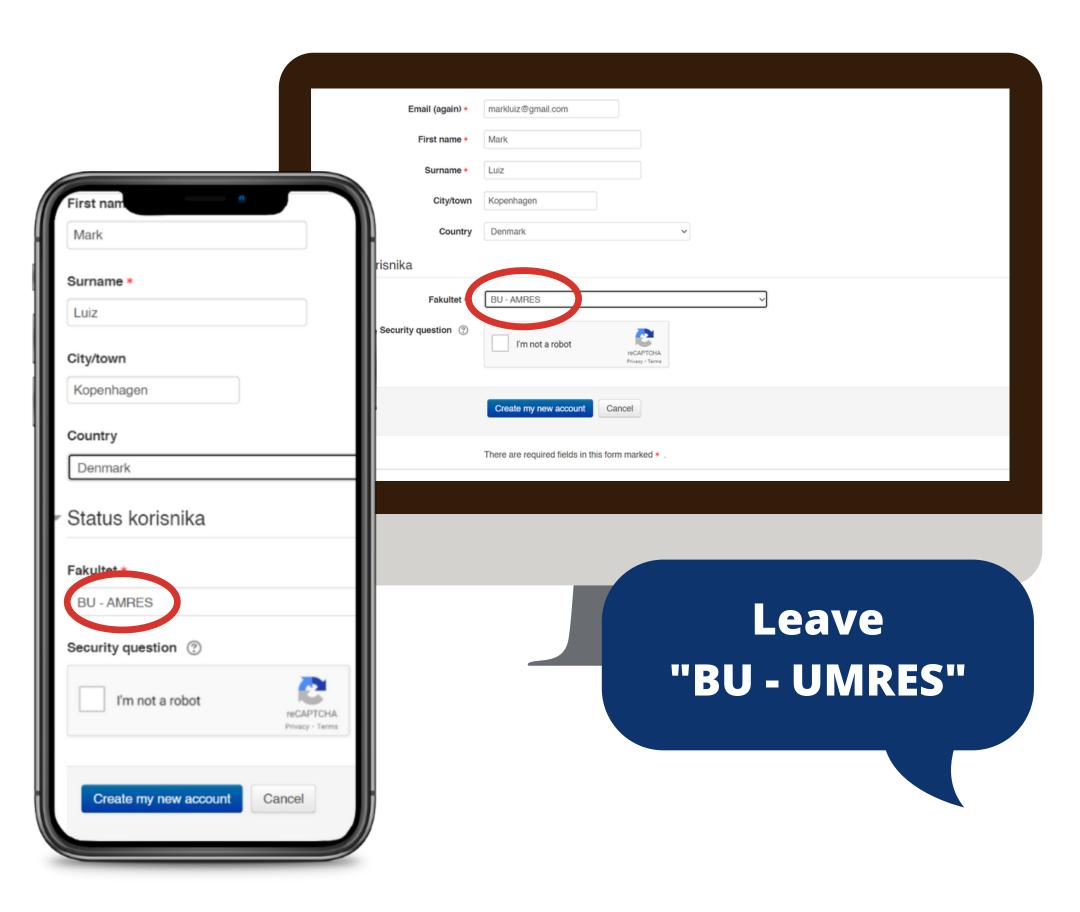

#### RE-PLAY COURSE FOR GRASSROOT COACHES

### USER MANUAL









This course is as a result of the RE-Play project, and was financed by the EU program for education, training, youth and sport - ERASMUS+





# HOW TO SUCCESSFULLY FINISH THE COURSE?

1

REGISTER ON FREE E-LEARNING PLATFORME

2

SEND AN E-MAIL REQUEST TO ACCESS THE COURSE



LEARN EACH MODULE AND FINISH THE QUIZZES



GET YOUR CERTIFICATE AND ALL OF THE LEARNING MATERIALS ON E-MAIL

#### STEP 1: LOG IN TO E-LEARNIRNG PLATFORM

**CLICK HERE TO VISIT** 





#### STEP 2: FILL THE REGISTRATION FORM



#### **STEP 3: CONFIRM YOUR ACCOUNT**



## STEP 4: SEND E-MAIL REQUEST TO ACCESS THE COURSE



In your email point to us your email address which you used for registration to e-learning platforme!

You will receive (1) confirmation that we gave you access to course and (2) link for REPLAY COURSE

#### **STEP 5: GO TO THE RE-PLAY COURSE**

#### **CLICK HERE TO VISIT**





## STEP 6: CHOOSE THE TYPE OF LEARNING IN EACH MODULE



#### STEP 7: CHECK YOUR KNOWLEDGE IN QUIZ



# IMPORTANT NOTE: YOU CAN NOT ACCESS LEARNING MATERIALS OR QUIZZES IF YOU DIDN'T PASS THE PREVIOUS ONES WITH 100%



## STEP 8: IF YOU HAVE PROBLEMS, CHECK CHAT ROOM AT THE END OF THE FIRST PAGE



# WHEN YOU FINISH ALL THE QUIZZES (THE COURSE) YOU WILL GET YOUR

- (1) CERTIFICATE,
- (2) LEARNING MATERIALS,

... ON EMA