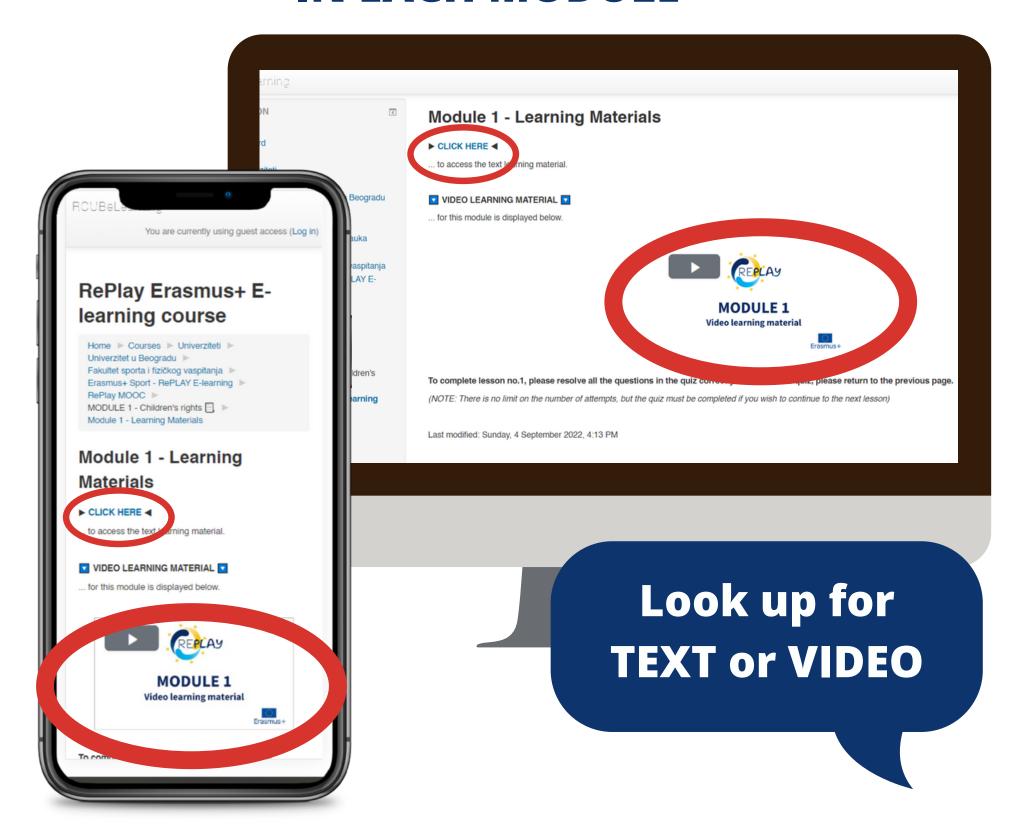

+





# HOW TO SUCCESSFULLY FINISH THE COURSE?

1

REGISTER ON FREE E-LEARNING PLATFORME

2

SEND AN E-MAIL REQUEST TO ACCESS THE COURSE



LEARN EACH MODULE AND FINISH THE QUIZZES



GET YOUR CERTIFICATE AND ALL OF THE LEARNING MATERIALS ON E-MAIL

#### STEP 1: LOG IN TO E-LEARNIRNG PLATFORM

**CLICK HERE TO VISIT** 





#### STEP 2: FILL THE REGISTRATION FORM



#### **STEP 3: CONFIRM YOUR ACCOUNT**



## STEP 4: SEND E-MAIL REQUEST TO ACCESS THE COURSE



In your email point to us your email address which you used for registration to e-learning platforme!

You will receive (1) confirmation that we gave you access to course and (2) link for REPLAY COURSE

#### **STEP 5: GO TO THE RE-PLAY COURSE**

#### **CLICK HERE TO VISIT**





## STEP 6: CHOOSE THE TYPE OF LEARNING IN EACH MODULE



#### STEP 7: CHECK YOUR KNOWLEDGE IN QUIZ



# IMPORTANT NOTE: YOU CAN NOT ACCESS LEARNING MATERIALS OR QUIZZES IF YOU DIDN'T PASS THE PREVIOUS ONES WITH 100%



## STEP 8: IF YOU HAVE PROBLEMS, CHECK CHAT ROOM AT THE END OF THE FIRST PAGE



# WHEN YOU FINISH ALL THE QUIZZES (THE COURSE) YOU WILL GET YOUR

- (1) CERTIFICATE,
- (2) LEARNING MATERIALS,

... ON EMAIL ADDRESS YOU USED FOR THE COURSE AFTER 3-5 DAYS.





# THANK YOU FOR CHOOSING RE-PLAY