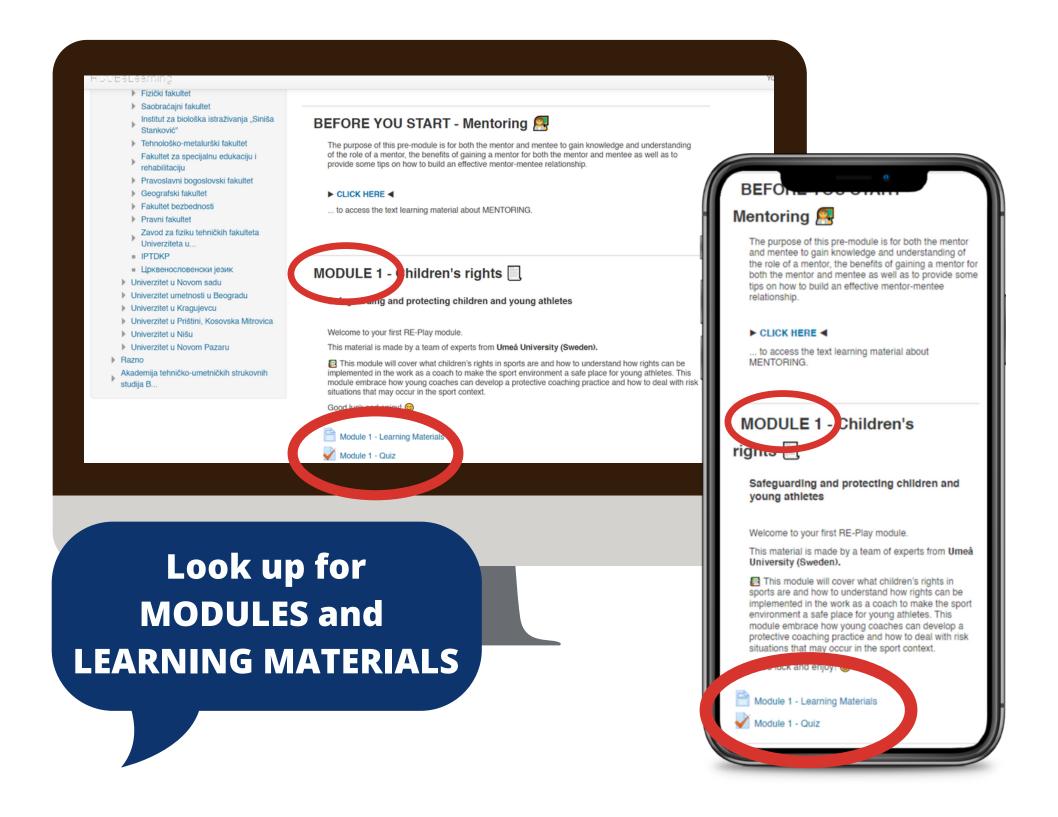

rogram for education, training, youth and sport - ERASMUS+





# HOW TO SUCCESSFULLY FINISH THE COURSE?

1

REGISTER ON FREE E-LEARNING PLATFORME

2

SEND AN E-MAIL REQUEST TO ACCESS THE COURSE



LEARN EACH MODULE AND FINISH THE QUIZZES



GET YOUR CERTIFICATE AND ALL OF THE LEARNING MATERIALS ON E-MAIL

#### STEP 1: LOG IN TO E-LEARNIRNG PLATFORM

**CLICK HERE TO VISIT** 





#### STEP 2: FILL THE REGISTRATION FORM



#### **STEP 3: CONFIRM YOUR ACCOUNT**



## STEP 4: SEND E-MAIL REQUEST TO ACCESS THE COURSE



In your email point to us your email address which you used for registration to e-learning platforme!

You will receive (1) confirmation that we gave you access to course and (2) link for REPLAY COURSE

#### **STEP 5: GO TO THE RE-PLAY COURSE**

#### **CLICK HERE TO VISIT**





## STEP 6: CHOOSE THE TYPE OF LEARNING IN EACH MODULE



#### STEP 7: CHECK YOUR KNOWLEDGE IN QUIZ



# IMPORTANT NOTE: YOU CAN NOT ACCESS LEARNING MATERIALS OR QUIZZES IF YOU DIDN'T PASS THE PREVIOUS ONES WITH 100%



## STEP 8: IF YOU HAVE PROBLEMS, CHECK CHAT ROOM AT THE END OF THE FIRST PAGE



# WHEN YOU FINISH ALL THE QUIZZES (THE COURSE) YOU WILL GET YOUR

- (1) CERTIFICATE,
- (2) LEARNING MATERIALS,

... ON EMAIL ADDRESS YOU USED FOR THE COURSE AFTER 3-5 DAYS.





# THANK YOU FOR CHOOSING RE-PLAY