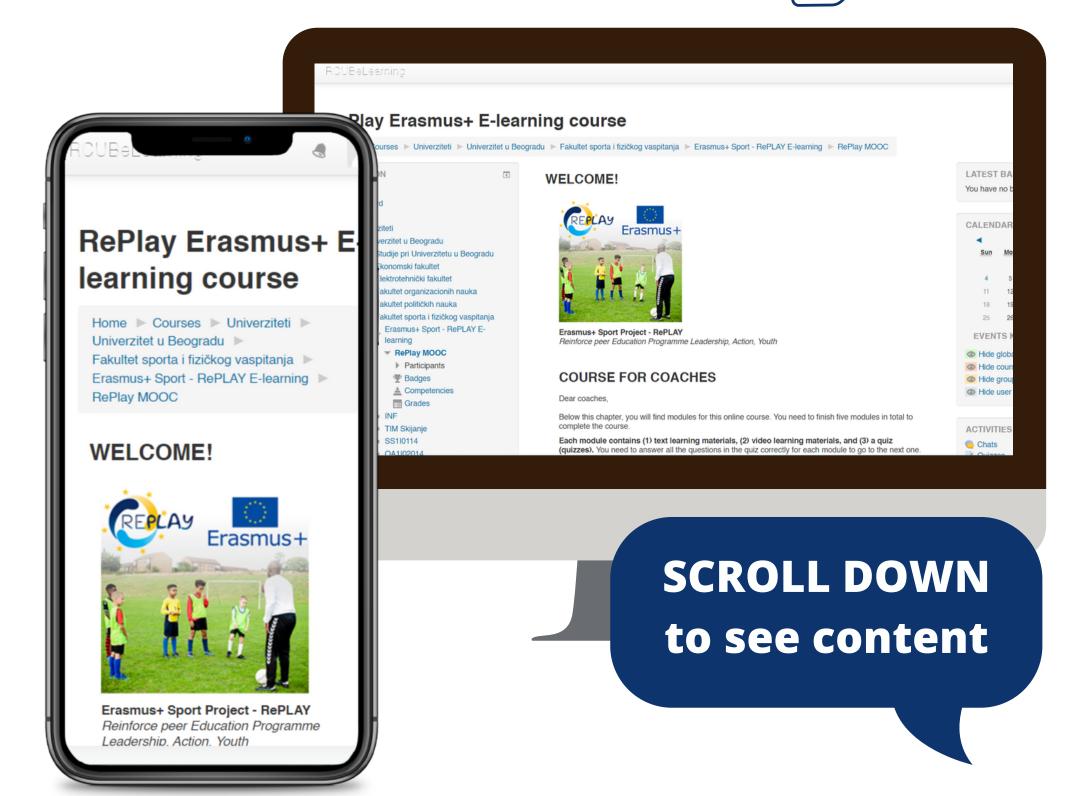

program for education, training, youth and sport - ERASMUS+





# HOW TO SUCCESSFULLY FINISH THE COURSE?

1

REGISTER ON FREE E-LEARNING PLATFORME

2

SEND AN E-MAIL REQUEST TO ACCESS THE COURSE



LEARN EACH MODULE AND FINISH THE QUIZZES



GET YOUR CERTIFICATE AND ALL OF THE LEARNING MATERIALS ON E-MAIL

#### STEP 1: LOG IN TO E-LEARNIRNG PLATFORM

**CLICK HERE TO VISIT** 





#### STEP 2: FILL THE REGISTRATION FORM



#### **STEP 3: CONFIRM YOUR ACCOUNT**



## STEP 4: SEND E-MAIL REQUEST TO ACCESS THE COURSE



In your email point to us your email address which you used for registration to e-learning platforme!

You will receive (1) confirmation that we gave you access to course and (2) link for REPLAY COURSE

#### **STEP 5: GO TO THE RE-PLAY COURSE**

#### **CLICK HERE TO VISIT**





## STEP 6: CHOOSE THE TYPE OF LEARNING IN EACH MODULE



#### STEP 7: CHECK YOUR KNOWLEDGE IN QUIZ



# IMPORTANT NOTE: YOU CAN NOT ACCESS LEARNING MATERIALS OR QUIZZES IF YOU DIDN'T PASS THE PREVIOUS ONES WITH 100%



## STEP 8: IF YOU HAVE PROBLEMS, CHECK CHAT ROOM AT THE END OF THE FIRST PAGE



# WHEN YOU FINISH ALL THE QUIZZES (THE COURSE) YOU WILL GET YOUR

- (1) CERTIFICATE,
- (2) LEARNING MATERIALS,

... ON EMAIL ADDRESS YOU USED FOR THE COURSE AFTER 3-5 DAYS.





# THANK YOU FOR CHOOSING RE-PLAY