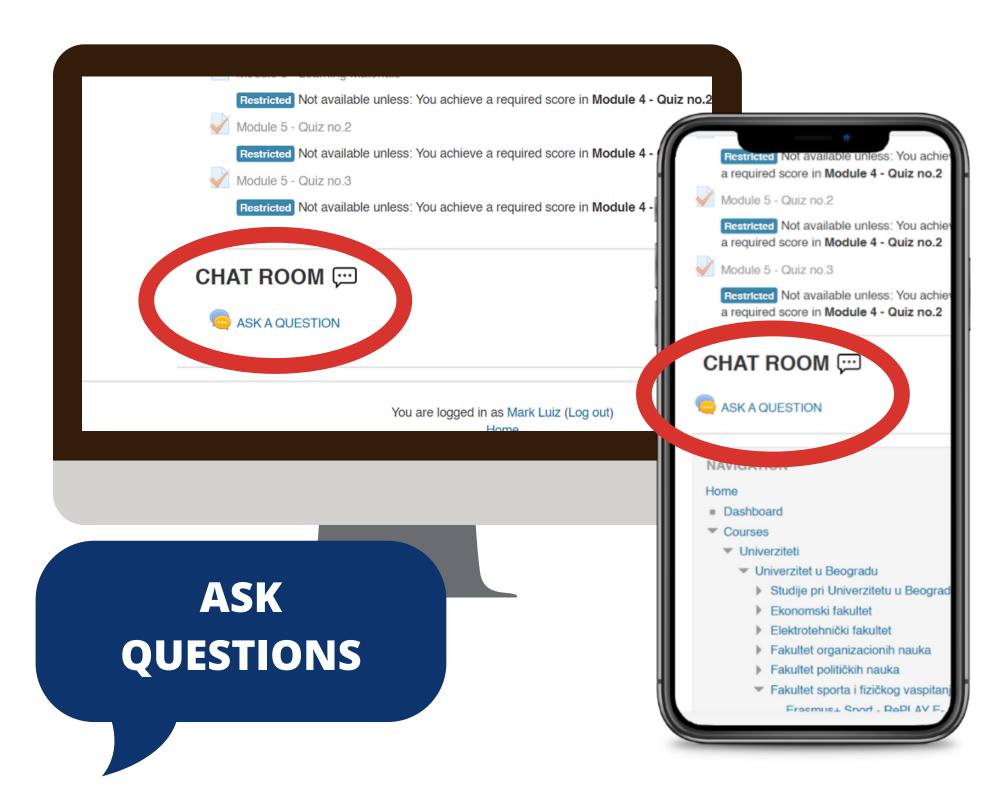

E-MAIL

#### STEP 1: LOG IN TO E-LEARNIRNG PLATFORM

**CLICK HERE TO VISIT** 





#### STEP 2: FILL THE REGISTRATION FORM



#### **STEP 3: CONFIRM YOUR ACCOUNT**



## STEP 4: SEND E-MAIL REQUEST TO ACCESS THE COURSE



In your email point to us your email address which you used for registration to e-learning platforme!

You will receive (1) confirmation that we gave you access to course and (2) link for REPLAY COURSE

#### **STEP 5: GO TO THE RE-PLAY COURSE**

#### **CLICK HERE TO VISIT**





## STEP 6: CHOOSE THE TYPE OF LEARNING IN EACH MODULE



#### STEP 7: CHECK YOUR KNOWLEDGE IN QUIZ



# IMPORTANT NOTE: YOU CAN NOT ACCESS LEARNING MATERIALS OR QUIZZES IF YOU DIDN'T PASS THE PREVIOUS ONES WITH 100%



## STEP 8: IF YOU HAVE PROBLEMS, CHECK CHAT ROOM AT THE END OF THE FIRST PAGE



# WHEN YOU FINISH ALL THE QUIZZES (THE COURSE) YOU WILL GET YOUR

- (1) CERTIFICATE,
- (2) LEARNING MATERIALS,

... ON EMAIL ADDRESS YOU USED FOR THE COURSE AFTER 3-5 DAYS.





# THANK YOU FOR CHOOSING RE-PLAY